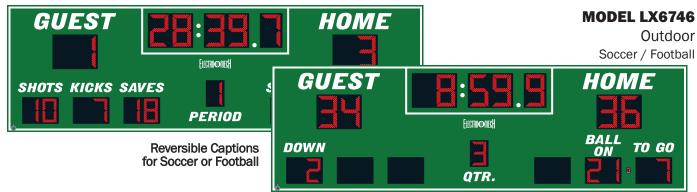

## **DIGITS / INDICATORS**

Guest Points, Home Points, and Period Clock digits are 24 inches tall, while all other digits are 18 inches tall. Digits are formed from matrices of super-bright, long-lasting, energy-efficient LEDs (Light Emitting Diodes). Choose either amber or red LEDs for all outdoor products. Our LED assemblies are protected by aluminum masks that allow the hard epoxy shells of the LEDs to be exposed for maximum viewing angles.